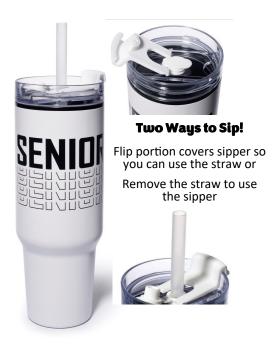

#### **2025 TUMBLER**

40 oz stainless tumbler with handle. Clear, sip-through lid with frosted straw. White tumbler with "repeating" "Senior" design screen printed on one side.