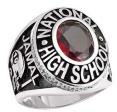

# 4 EASY STEPS TO ORDER!

# 1.Choose your STYLE.

2.Choose your ring's STONE.

3.Choose your SIDES.

4.Choose your METAL.

CR201-LARGE TR301-LARGE **PRICING** 

| DINIC CTVII 5 | V41.50U.14   | CTEDLING | 5,141         | 000101411 | 000101441        |  |  |  |  |
|---------------|--------------|----------|---------------|-----------|------------------|--|--|--|--|
| RING STYLE    | VALERIUM     | STERLING | DUAL<br>METAL | OBSIDIAN  | OBSIDIAN<br>DUAL |  |  |  |  |
|               |              | SILVER   | METAL         |           | DOAL             |  |  |  |  |
| CR105-L       | \$324        | \$344    | \$374         | \$374     | \$384            |  |  |  |  |
| CR201-L       | \$344        | \$364    | \$394         | \$394     | \$404            |  |  |  |  |
| CR301-L       | \$374        | \$384    | \$434         | \$424     | \$434            |  |  |  |  |
| CR401-L       | \$404        | \$424    | \$454         | \$454     | \$464            |  |  |  |  |
| CR601-L       | \$414        | \$444    | \$464         | \$464     | \$474            |  |  |  |  |
| CRN1101-XL    | \$424        | \$454    | \$474         | \$474     | \$484            |  |  |  |  |
| CRN1301-XL    | \$404        | \$414    | \$484         | \$464     | \$474            |  |  |  |  |
| EM201-L       | \$404        | \$414    | N/A           | \$454     | \$464            |  |  |  |  |
| EM401-L       | 1401-L \$414 |          | N/A           | \$464     | \$474            |  |  |  |  |
| EM501-L       | M501-L \$404 |          | N/A           | \$454     | \$464            |  |  |  |  |
| TR301-L       | \$334        | \$344    | \$374         | \$374     | \$384            |  |  |  |  |
| TR401-L       | \$354        | \$364    | \$404         | \$404     | \$414            |  |  |  |  |
| TR501-L       | \$324        | \$334    | \$374         | \$374     | \$384            |  |  |  |  |
| TR601-L       | \$414        | \$424    | \$464         | \$464     | \$474            |  |  |  |  |
| TR801-L       | \$414        | \$424    | \$464         | \$464     | \$474            |  |  |  |  |
|               |              |          |               |           |                  |  |  |  |  |

2025 Seniors

Get a <u>FREE</u> cap, gown and tassel with the purchase of your senior class ring!

A senior class ring tells a story and captures your journey. It is the ultimate tribute to your high school experience. Choose from a variety of designs, stone color, side panel designs, metal choices and personalization.