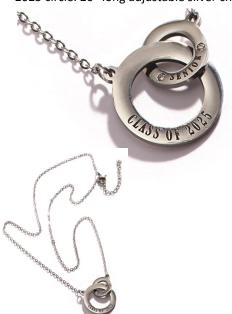

#### SILVER CIRCLES NECKLACE

Small Senior circle with rhinestones. Large Class of 2025 circle. 20" long adjustable silver chain.

A elegant Senior keepsake!