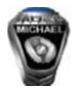

# 4 EASY STEPS TO ORDER!

# 1.Choose your STYLE.

2.Choose your ring's STONE.

3.Choose your SIDES.

4.Choose your METAL.

CR201-LARGE TR301-LARGE **PRICING** 

| DINIC CTVII 5 | V41.50U.14   | CTEDLING | 5,141         | 000101411 | 000101441        |  |  |  |  |
|---------------|--------------|----------|---------------|-----------|------------------|--|--|--|--|
| RING STYLE    | VALERIUM     | STERLING | DUAL<br>METAL | OBSIDIAN  | OBSIDIAN<br>DUAL |  |  |  |  |
|               |              | SILVER   | METAL         |           | DOAL             |  |  |  |  |
| CR105-L       | \$324        | \$344    | \$374         | \$374     | \$384            |  |  |  |  |
| CR201-L       | \$344        | \$364    | \$394         | \$394     | \$404            |  |  |  |  |
| CR301-L       | \$374        | \$384    | \$434         | \$424     | \$434            |  |  |  |  |
| CR401-L       | \$404        | \$424    | \$454         | \$454     | \$464            |  |  |  |  |
| CR601-L       | \$414        | \$444    | \$464         | \$464     | \$474            |  |  |  |  |
| CRN1101-XL    | \$424        | \$454    | \$474         | \$474     | \$484            |  |  |  |  |
| CRN1301-XL    | \$404        | \$414    | \$484         | \$464     | \$474            |  |  |  |  |
| EM201-L       | \$404        | \$414    | N/A           | \$454     | \$464            |  |  |  |  |
| EM401-L       | 1401-L \$414 |          | N/A           | \$464     | \$474            |  |  |  |  |
| EM501-L       | M501-L \$404 |          | N/A           | \$454     | \$464            |  |  |  |  |
| TR301-L       | \$334        | \$344    | \$374         | \$374     | \$384            |  |  |  |  |
| TR401-L       | \$354        | \$364    | \$404         | \$404     | \$414            |  |  |  |  |
| TR501-L       | \$324        | \$334    | \$374         | \$374     | \$384            |  |  |  |  |
| TR601-L       | \$414        | \$424    | \$464         | \$464     | \$474            |  |  |  |  |
| TR801-L       | \$414        | \$424    | \$464         | \$464     | \$474            |  |  |  |  |
|               |              |          |               |           |                  |  |  |  |  |

2025 Seniors

Get a <u>FREE</u> cap, gown and tassel with the purchase of your senior class ring!

A senior class ring tells a story and captures your journey. It is the ultimate tribute to your high school experience. Choose from a variety of designs, stone color, side panel designs, metal choices and personalization.