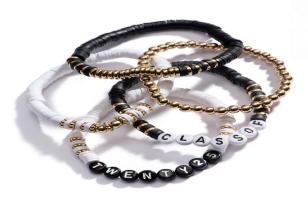

#### **BEADED BRACELET**

Black, white, and gold 3 1/2" beaded bracelets. Magic thread expands for easy fit. Class of and Twenty25 bead bracelets.

Five trendy beaded bracelets in one!