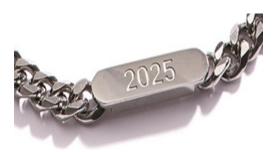

## SILVER CHAIN NECKLACE

Silver bar with engraved "2025". 19 1/2" long chain. One size fits most.

Classy gift for your Senior!