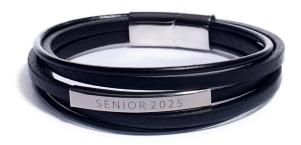

#### **LEATHER WRAP BRACELET**

Black leather bands with silver clasp with engraved silver plate "SENIOR 2025". One size fits most.

An edgy & elegant unisex accessory!