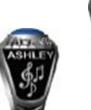

# 4 EASY STEPS TO ORDER!

# 1.Choose your STYLE.

2.Choose your ring's STONE.

3.Choose your SIDES.

4.Choose your METAL.

CR201-LARGE TR301-LARGE **PRICING** 

| DINIC CTVII 5 | V41.50U.14   | CTEDLING | 5,141         | 000101411 | 000101441        |  |  |  |  |
|---------------|--------------|----------|---------------|-----------|------------------|--|--|--|--|
| RING STYLE    | VALERIUM     | STERLING | DUAL<br>METAL | OBSIDIAN  | OBSIDIAN<br>DUAL |  |  |  |  |
|               |              | SILVER   | METAL         |           | DOAL             |  |  |  |  |
| CR105-L       | \$324        | \$344    | \$374         | \$374     | \$384            |  |  |  |  |
| CR201-L       | \$344        | \$364    | \$394         | \$394     | \$404            |  |  |  |  |
| CR301-L       | \$374        | \$384    | \$434         | \$424     | \$434            |  |  |  |  |
| CR401-L       | \$404        | \$424    | \$454         | \$454     | \$464            |  |  |  |  |
| CR601-L       | \$414        | \$444    | \$464         | \$464     | \$474            |  |  |  |  |
| CRN1101-XL    | \$424        | \$454    | \$474         | \$474     | \$484            |  |  |  |  |
| CRN1301-XL    | \$404        | \$414    | \$484         | \$464     | \$474            |  |  |  |  |
| EM201-L       | \$404        | \$414    | N/A           | \$454     | \$464            |  |  |  |  |
| EM401-L       | 1401-L \$414 |          | N/A           | \$464     | \$474            |  |  |  |  |
| EM501-L       | M501-L \$404 |          | N/A           | \$454     | \$464            |  |  |  |  |
| TR301-L       | \$334        | \$344    | \$374         | \$374     | \$384            |  |  |  |  |
| TR401-L       | \$354        | \$364    | \$404         | \$404     | \$414            |  |  |  |  |
| TR501-L       | \$324        | \$334    | \$374         | \$374     | \$384            |  |  |  |  |
| TR601-L       | \$414        | \$424    | \$464         | \$464     | \$474            |  |  |  |  |
| TR801-L       | \$414        | \$424    | \$464         | \$464     | \$474            |  |  |  |  |
|               |              |          |               |           |                  |  |  |  |  |

2025 Seniors

Get a <u>FREE</u> cap, gown and tassel with the purchase of your senior class ring!

A senior class ring tells a story and captures your journey. It is the ultimate tribute to your high school experience. Choose from a variety of designs, stone color, side panel designs, metal choices and personalization.