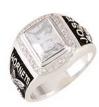

# 4 EASY STEPS TO ORDER!

# 1.Choose your STYLE.

2.Choose your ring's STONE.

3.Choose your SIDES.

4.Choose your METAL.

CR201-LARGE TR301-LARGE **PRICING** 

| DINIC CTVII 5 | V41.50U.14   | CTEDLING | 5,141         | 000101411 | 000101441        |  |  |  |  |
|---------------|--------------|----------|---------------|-----------|------------------|--|--|--|--|
| RING STYLE    | VALERIUM     | STERLING | DUAL<br>METAL | OBSIDIAN  | OBSIDIAN<br>DUAL |  |  |  |  |
|               |              | SILVER   | METAL         |           | DOAL             |  |  |  |  |
| CR105-L       | \$324        | \$344    | \$374         | \$374     | \$384            |  |  |  |  |
| CR201-L       | \$344        | \$364    | \$394         | \$394     | \$404            |  |  |  |  |
| CR301-L       | \$374        | \$384    | \$434         | \$424     | \$434            |  |  |  |  |
| CR401-L       | \$404        | \$424    | \$454         | \$454     | \$464            |  |  |  |  |
| CR601-L       | \$414        | \$444    | \$464         | \$464     | \$474            |  |  |  |  |
| CRN1101-XL    | \$424        | \$454    | \$474         | \$474     | \$484            |  |  |  |  |
| CRN1301-XL    | \$404        | \$414    | \$484         | \$464     | \$474            |  |  |  |  |
| EM201-L       | \$404        | \$414    | N/A           | \$454     | \$464            |  |  |  |  |
| EM401-L       | 1401-L \$414 |          | N/A           | \$464     | \$474            |  |  |  |  |
| EM501-L       | M501-L \$404 |          | N/A           | \$454     | \$464            |  |  |  |  |
| TR301-L       | \$334        | \$344    | \$374         | \$374     | \$384            |  |  |  |  |
| TR401-L       | \$354        | \$364    | \$404         | \$404     | \$414            |  |  |  |  |
| TR501-L       | \$324        | \$334    | \$374         | \$374     | \$384            |  |  |  |  |
| TR601-L       | \$414        | \$424    | \$464         | \$464     | \$474            |  |  |  |  |
| TR801-L       | \$414        | \$424    | \$464         | \$464     | \$474            |  |  |  |  |
|               |              |          |               |           |                  |  |  |  |  |

2025 Seniors

Get a <u>FREE</u> cap, gown and tassel with the purchase of your senior class ring!

A senior class ring tells a story and captures your journey. It is the ultimate tribute to your high school experience. Choose from a variety of designs, stone color, side panel designs, metal choices and personalization.