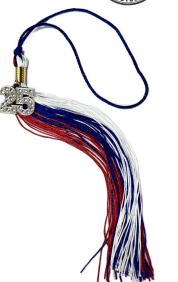

#### **'25 BLING TASSEL**

Available in your school colors.

Silver-toned '25 embedded clear rhinestones.

### "2025" SOUVENIR TASSEL

Available in your school colors with 2025 drop date.