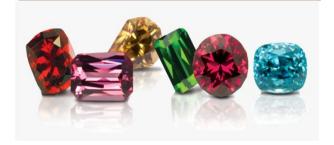

#### **CHOOSE YOUR STONE**

STEP 3

# 1.Choose your STYLE.

2.Choose your ring's STONE.

3.Choose your SIDES.

4.Choose your METAL.

CR201-LARGE TR301-LARGE **PRICING** 

| DINIC CTVII 5 | V41.50U.14   | CTEDLING | 5,141         | 000101411 | 000101441        |  |  |  |  |
|---------------|--------------|----------|---------------|-----------|------------------|--|--|--|--|
| RING STYLE    | VALERIUM     | STERLING | DUAL<br>METAL | OBSIDIAN  | OBSIDIAN<br>DUAL |  |  |  |  |
|               |              | SILVER   | METAL         |           | DOAL             |  |  |  |  |
| CR105-L       | \$324        | \$344    | \$374         | \$374     | \$384            |  |  |  |  |
| CR201-L       | \$344        | \$364    | \$394         | \$394     | \$404            |  |  |  |  |
| CR301-L       | \$374        | \$384    | \$434         | \$424     | \$434            |  |  |  |  |
| CR401-L       | \$404        | \$424    | \$454         | \$454     | \$464            |  |  |  |  |
| CR601-L       | \$414        | \$444    | \$464         | \$464     | \$474            |  |  |  |  |
| CRN1101-XL    | \$424        | \$454    | \$474         | \$474     | \$484            |  |  |  |  |
| CRN1301-XL    | \$404        | \$414    | \$484         | \$464     | \$474            |  |  |  |  |
| EM201-L       | \$404        | \$414    | N/A           | \$454     | \$464            |  |  |  |  |
| EM401-L       | 1401-L \$414 |          | N/A           | \$464     | \$474            |  |  |  |  |
| EM501-L       | M501-L \$404 |          | N/A           | \$454     | \$464            |  |  |  |  |
| TR301-L       | \$334        | \$344    | \$374         | \$374     | \$384            |  |  |  |  |
| TR401-L       | \$354        | \$364    | \$404         | \$404     | \$414            |  |  |  |  |
| TR501-L       | \$324        | \$334    | \$374         | \$374     | \$384            |  |  |  |  |
| TR601-L       | \$414        | \$424    | \$464         | \$464     | \$474            |  |  |  |  |
| TR801-L       | \$414        | \$424    | \$464         | \$464     | \$474            |  |  |  |  |
|               |              |          |               |           |                  |  |  |  |  |