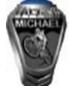

# 4 EASY STEPS TO ORDER!

# 1.Choose your STYLE.

2.Choose your ring's STONE.

3.Choose your SIDES.

4.Choose your METAL.

CR201-LARGE TR301-LARGE **PRICING** 

| DINIC CTVII 5 | V41.50U.14   | CTEDLING | 5,141         | 000101411 | 000101441        |  |  |  |  |
|---------------|--------------|----------|---------------|-----------|------------------|--|--|--|--|
| RING STYLE    | VALERIUM     | STERLING | DUAL<br>METAL | OBSIDIAN  | OBSIDIAN<br>DUAL |  |  |  |  |
|               |              | SILVER   | METAL         |           | DOAL             |  |  |  |  |
| CR105-L       | \$324        | \$344    | \$374         | \$374     | \$384            |  |  |  |  |
| CR201-L       | \$344        | \$364    | \$394         | \$394     | \$404            |  |  |  |  |
| CR301-L       | \$374        | \$384    | \$434         | \$424     | \$434            |  |  |  |  |
| CR401-L       | \$404        | \$424    | \$454         | \$454     | \$464            |  |  |  |  |
| CR601-L       | \$414        | \$444    | \$464         | \$464     | \$474            |  |  |  |  |
| CRN1101-XL    | \$424        | \$454    | \$474         | \$474     | \$484            |  |  |  |  |
| CRN1301-XL    | \$404        | \$414    | \$484         | \$464     | \$474            |  |  |  |  |
| EM201-L       | \$404        | \$414    | N/A           | \$454     | \$464            |  |  |  |  |
| EM401-L       | 1401-L \$414 |          | N/A           | \$464     | \$474            |  |  |  |  |
| EM501-L       | M501-L \$404 |          | N/A           | \$454     | \$464            |  |  |  |  |
| TR301-L       | \$334        | \$344    | \$374         | \$374     | \$384            |  |  |  |  |
| TR401-L       | \$354        | \$364    | \$404         | \$404     | \$414            |  |  |  |  |
| TR501-L       | \$324        | \$334    | \$374         | \$374     | \$384            |  |  |  |  |
| TR601-L       | \$414        | \$424    | \$464         | \$464     | \$474            |  |  |  |  |
| TR801-L       | \$414        | \$424    | \$464         | \$464     | \$474            |  |  |  |  |
|               |              |          |               |           |                  |  |  |  |  |

2025 Seniors

Get a <u>FREE</u> cap, gown and tassel with the purchase of your senior class ring!

A senior class ring tells a story and captures your journey. It is the ultimate tribute to your high school experience. Choose from a variety of designs, stone color, side panel designs, metal choices and personalization.