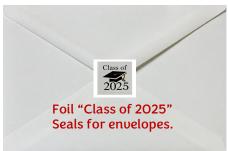

#### FOIL ENVELOPE SEALS

Feature a black grad cap accented in silver with your grad year 2025. Use foil seals on your announcement & thank you note envelopes. Sold in units of 10.