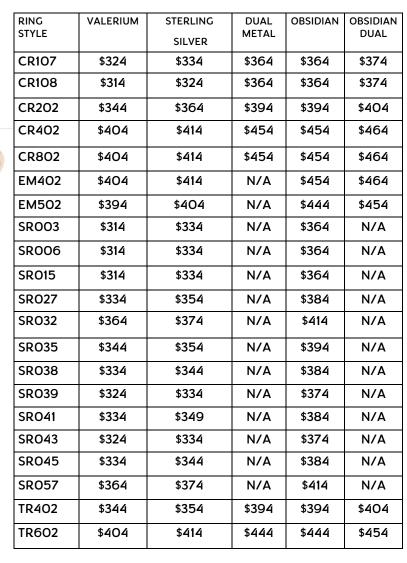

# 1.Choose your STYLE.

2.Choose your ring's STONE.

3.Choose your SIDES.

4.Choose your METAL.

CR201-LARGE TR301-LARGE **PRICING** 

| DINIC CTVII 5 | V41.50U.14   | CTEDLING | 5,141         | 000101411 | 000101441        |  |  |  |  |
|---------------|--------------|----------|---------------|-----------|------------------|--|--|--|--|
| RING STYLE    | VALERIUM     | STERLING | DUAL<br>METAL | OBSIDIAN  | OBSIDIAN<br>DUAL |  |  |  |  |
|               |              | SILVER   | METAL         |           | DOAL             |  |  |  |  |
| CR105-L       | \$324        | \$344    | \$374         | \$374     | \$384            |  |  |  |  |
| CR201-L       | \$344        | \$364    | \$394         | \$394     | \$404            |  |  |  |  |
| CR301-L       | \$374        | \$384    | \$434         | \$424     | \$434            |  |  |  |  |
| CR401-L       | \$404        | \$424    | \$454         | \$454     | \$464            |  |  |  |  |
| CR601-L       | \$414        | \$444    | \$464         | \$464     | \$474            |  |  |  |  |
| CRN1101-XL    | \$424        | \$454    | \$474         | \$474     | \$484            |  |  |  |  |
| CRN1301-XL    | \$404        | \$414    | \$484         | \$464     | \$474            |  |  |  |  |
| EM201-L       | \$404        | \$414    | N/A           | \$454     | \$464            |  |  |  |  |
| EM401-L       | 1401-L \$414 |          | N/A           | \$464     | \$474            |  |  |  |  |
| EM501-L       | M501-L \$404 |          | N/A           | \$454     | \$464            |  |  |  |  |
| TR301-L       | \$334        | \$344    | \$374         | \$374     | \$384            |  |  |  |  |
| TR401-L       | \$354        | \$364    | \$404         | \$404     | \$414            |  |  |  |  |
| TR501-L       | \$324        | \$334    | \$374         | \$374     | \$384            |  |  |  |  |
| TR601-L       | \$414        | \$424    | \$464         | \$464     | \$474            |  |  |  |  |
| TR801-L       | \$414        | \$424    | \$464         | \$464     | \$474            |  |  |  |  |
|               |              |          |               |           |                  |  |  |  |  |

#### **PRICING**

## FREE CAP, GOWN AND TASSEL with the purchase of your senior class ring!

| CR202-SMALL              | SROO6       | SRO32     |                                                                                                                                                                                                                                                                                                                                                                                                                                                                                                                                                                                                                                                                                                                                                                                                                                                                                                                                                                                                                                                                                                                                                                                                                                                                                                                                                                                                                                                                                                                                                                                                                                                                                                                                                                                                                                                                                                                                                                                                                                                                                                                                |  |  |  |  |  |
|--------------------------|-------------|-----------|--------------------------------------------------------------------------------------------------------------------------------------------------------------------------------------------------------------------------------------------------------------------------------------------------------------------------------------------------------------------------------------------------------------------------------------------------------------------------------------------------------------------------------------------------------------------------------------------------------------------------------------------------------------------------------------------------------------------------------------------------------------------------------------------------------------------------------------------------------------------------------------------------------------------------------------------------------------------------------------------------------------------------------------------------------------------------------------------------------------------------------------------------------------------------------------------------------------------------------------------------------------------------------------------------------------------------------------------------------------------------------------------------------------------------------------------------------------------------------------------------------------------------------------------------------------------------------------------------------------------------------------------------------------------------------------------------------------------------------------------------------------------------------------------------------------------------------------------------------------------------------------------------------------------------------------------------------------------------------------------------------------------------------------------------------------------------------------------------------------------------------|--|--|--|--|--|
| SRO38                    | SRO15       | SRO45     | THE STATE OF THE S |  |  |  |  |  |
| bals                     | CR107-SMALL | CF        | R402-SMALL                                                                                                                                                                                                                                                                                                                                                                                                                                                                                                                                                                                                                                                                                                                                                                                                                                                                                                                                                                                                                                                                                                                                                                                                                                                                                                                                                                                                                                                                                                                                                                                                                                                                                                                                                                                                                                                                                                                                                                                                                                                                                                                     |  |  |  |  |  |
|                          |             | SRO39     | a de la constante de la consta |  |  |  |  |  |
| SRO27                    |             |           |                                                                                                                                                                                                                                                                                                                                                                                                                                                                                                                                                                                                                                                                                                                                                                                                                                                                                                                                                                                                                                                                                                                                                                                                                                                                                                                                                                                                                                                                                                                                                                                                                                                                                                                                                                                                                                                                                                                                                                                                                                                                                                                                |  |  |  |  |  |
| that contract the second | SRO43       | 102g      | SRO41                                                                                                                                                                                                                                                                                                                                                                                                                                                                                                                                                                                                                                                                                                                                                                                                                                                                                                                                                                                                                                                                                                                                                                                                                                                                                                                                                                                                                                                                                                                                                                                                                                                                                                                                                                                                                                                                                                                                                                                                                                                                                                                          |  |  |  |  |  |
|                          |             | CR108-PET | ITE                                                                                                                                                                                                                                                                                                                                                                                                                                                                                                                                                                                                                                                                                                                                                                                                                                                                                                                                                                                                                                                                                                                                                                                                                                                                                                                                                                                                                                                                                                                                                                                                                                                                                                                                                                                                                                                                                                                                                                                                                                                                                                                            |  |  |  |  |  |

TR402-SMALL

**SRO35** 

TR602-SMALL

EM402-SMALL

**SRO03** 

EM502-SMALL

**ACADEMICS - 1090** 

BASKETBALL/FOOTBALL CHEERLEADING - 1094