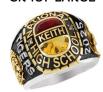

# 4 EASY STEPS TO ORDER!

# 1.Choose your STYLE.

2.Choose your ring's STONE.

3.Choose your SIDES.

4.Choose your METAL.

CR201-LARGE TR301-LARGE **PRICING** 

| DINIC CTVII 5 | V41.50U.14   | CTEDLING | 5,141         | 000101411 | 000101441        |  |  |  |  |
|---------------|--------------|----------|---------------|-----------|------------------|--|--|--|--|
| RING STYLE    | VALERIUM     | STERLING | DUAL<br>METAL | OBSIDIAN  | OBSIDIAN<br>DUAL |  |  |  |  |
|               |              | SILVER   | METAL         |           | DOAL             |  |  |  |  |
| CR105-L       | \$324        | \$344    | \$374         | \$374     | \$384            |  |  |  |  |
| CR201-L       | \$344        | \$364    | \$394         | \$394     | \$404            |  |  |  |  |
| CR301-L       | \$374        | \$384    | \$434         | \$424     | \$434            |  |  |  |  |
| CR401-L       | \$404        | \$424    | \$454         | \$454     | \$464            |  |  |  |  |
| CR601-L       | \$414        | \$444    | \$464         | \$464     | \$474            |  |  |  |  |
| CRN1101-XL    | \$424        | \$454    | \$474         | \$474     | \$484            |  |  |  |  |
| CRN1301-XL    | \$404        | \$414    | \$484         | \$464     | \$474            |  |  |  |  |
| EM201-L       | \$404        | \$414    | N/A           | \$454     | \$464            |  |  |  |  |
| EM401-L       | 1401-L \$414 |          | N/A           | \$464     | \$474            |  |  |  |  |
| EM501-L       | M501-L \$404 |          | N/A           | \$454     | \$464            |  |  |  |  |
| TR301-L       | \$334        | \$344    | \$374         | \$374     | \$384            |  |  |  |  |
| TR401-L       | \$354        | \$364    | \$404         | \$404     | \$414            |  |  |  |  |
| TR501-L       | \$324        | \$334    | \$374         | \$374     | \$384            |  |  |  |  |
| TR601-L       | \$414        | \$424    | \$464         | \$464     | \$474            |  |  |  |  |
| TR801-L       | \$414        | \$424    | \$464         | \$464     | \$474            |  |  |  |  |
|               |              |          |               |           |                  |  |  |  |  |

2025 Seniors

Get a <u>FREE</u> cap, gown and tassel with the purchase of your senior class ring!

A senior class ring tells a story and captures your journey. It is the ultimate tribute to your high school experience. Choose from a variety of designs, stone color, side panel designs, metal choices and personalization.