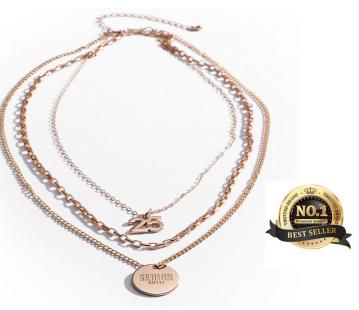

#### SILVER CIRCLES NECKLACE

Small Senior circle with rhinestones. Large Class of 2025 circle. 20" long adjustable silver chain.

A elegant Senior keepsake!