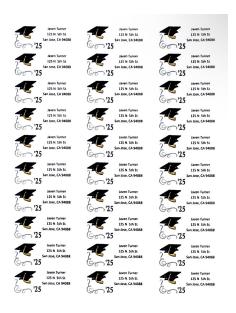

#### **RETURN ADDRESS LABELS**

Save time and effort with personal return address labels. Ideal for sending *Announcements, Thank You Notes, Personal Notes* and *Celebration Cards*. Personalized return address labels feature a black grad cap that is accented in gold and silver ink above your graduation year. Our return address labels coordinate perfectly with the foil envelope seals shown below. Sold in sheets of 30.